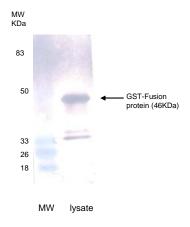

Western Blot analysis of cell lysate containing a GST fusion protein with the chicken anti-GST at a 1:4,000 dilution.