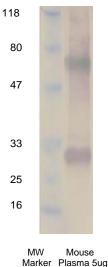

**Long Term Storage:** -20°C for up to one year.

**Note:** For in vitro research use only, not for diagnostic or therapeutic use.

Western blot analysis of YMSG (Chicken IgY Anti-Mouse IgG, 1:4000 dilution) on mouse plasma (5ug) shows that mouse IgG heavy chain and light chain are detected by the antibody.